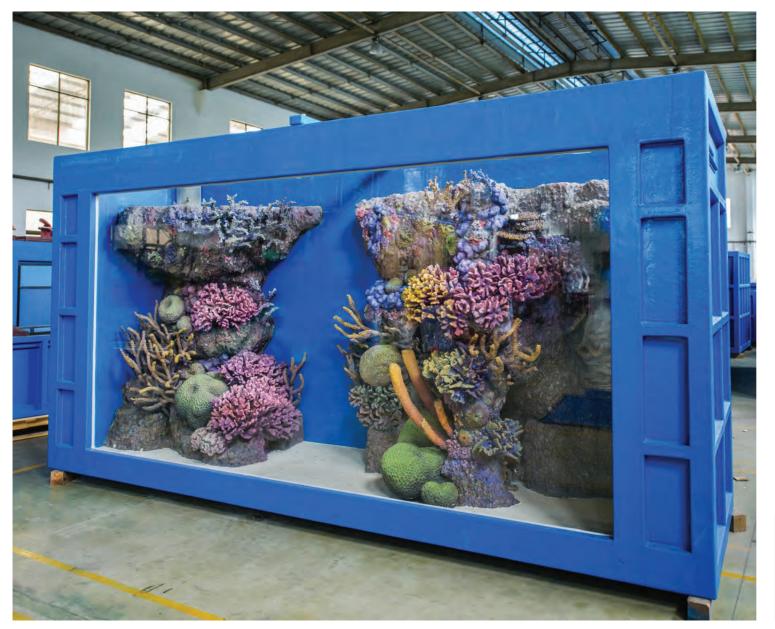

## PRE-FABRICATED EXHIBITS

## Bespoke, hand-crafted, install-ready exhibit tanks.

Available for delivery anywhere in the world, AAT's prefabricated exhibit tanks provide highest quality at a lower price than on-site construction

- Versatile, beautiful and cost-efficient, AAT prefabricated tanks can be produced in batches for large aquarium projects or we design one-off bespoke designs for aquarium reonvations and feature installations in hotels, resorts, airports, office, hospitals and other venues.
- A cost-efficient solution for new aquariums or when refurbishing and expanding older facilities.
- Strong and robust steel frames and high-quality
  FRP for exceptional strength and durability.
- Constructed by highly skilled workers over 20 years of experience building FRP tanks.
- ✓ Assembled in a highly-controlled environment.
- A complete solution typically supplied with authentic AAT rockwork, creative theme elements and acrylic panels, fully hydro-tested.