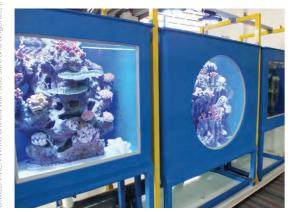

## Bespoke, hand-crafted, install-ready exhibit tanks.

Available for delivery anywhere in the world, AAT's prefabricated exhibit tanks provide highest quality at a lower price than on-site construction

- Versatile, beautiful and cost-efficient, AAT prefabricated tanks can be produced in batches for large aquarium projects or we design one-off bespoke designs for aquarium reonvations and feature installations in hotels, resorts, airports, office, hospitals and other venues.
- A cost-efficient solution for new aquariums or when refurbishing and expanding older facilities.
- Strong and robust steel frames and high-quality
  FRP for exceptional strength and durability.
- Constructed by highly skilled workers over 20 years of experience building FRP tanks.
- ✓ Assembled in a highly-controlled environment.
- A complete solution typically supplied with authentic AAT rockwork, creative theme elements and acrylic panels, fully hydro-tested.