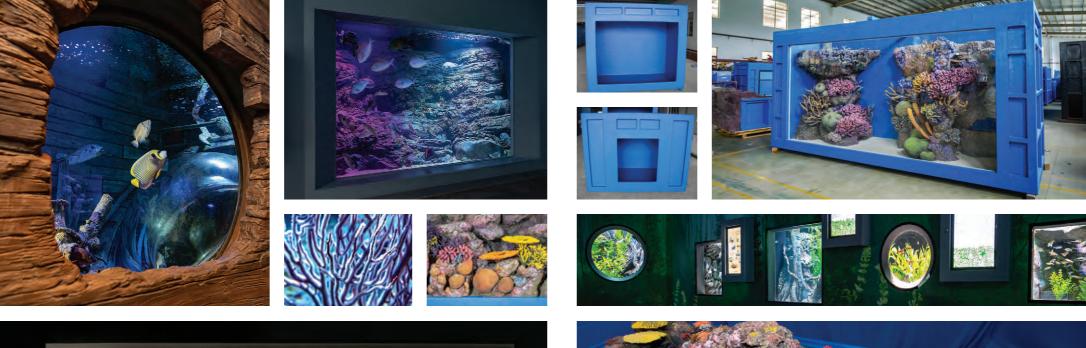

## PRE-FABRICATED EXHIBITS

## Bespoke, hand-crafted, install-ready exhibit tanks.

Available for delivery anywhere in the world, AAT's prefabricated exhibit tanks provide highest quality at a lower price than on-site construction

- Versatile, beautiful and cost-efficient, AAT prefabricated tanks can be produced in batches for large aquarium projects or we design one-off bespoke designs for aquarium reonvations and feature installations in hotels, resorts, airports, office, hospitals and other venues.
- A cost-efficient solution for new aquariums or when refurbishing and expanding older facilities.
- Strong and robust steel frames and high-quality
  FRP for exceptional strength and durability.
- Constructed by highly skilled workers over 20 years of experience building FRP tanks.
- ✓ Assembled in a highly-controlled environment.
- A complete solution typically supplied with authentic AAT rockwork, creative theme elements and acrylic panels, fully hydro-tested.