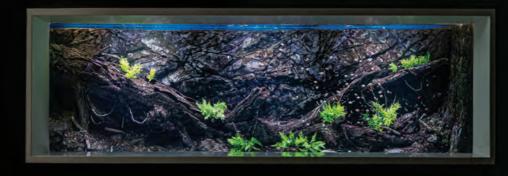

## PRE-FABRICATED EXHIBITS

## Bespoke, hand-crafted, install-ready exhibit tanks.

Available for delivery anywhere in the world, AAT's prefabricated exhibit tanks provide highest quality at a lower price than on-site construction

- Versatile, beautiful and cost-efficient, AAT prefabricated tanks can be produced in batches for large aquarium projects or we design one-off bespoke designs for aquarium reonvations and feature installations in hotels, resorts, airports, office, hospitals and other venues.
- A cost-efficient solution for new aquariums or when refurbishing and expanding older facilities.
- Strong and robust steel frames and high-quality
  FRP for exceptional strength and durability.
- Constructed by highly skilled workers over 20 years of experience building FRP tanks.
- ✓ Assembled in a highly-controlled environment.
- A complete solution typically supplied with authentic AAT rockwork, creative theme elements and acrylic panels, fully hydro-tested.